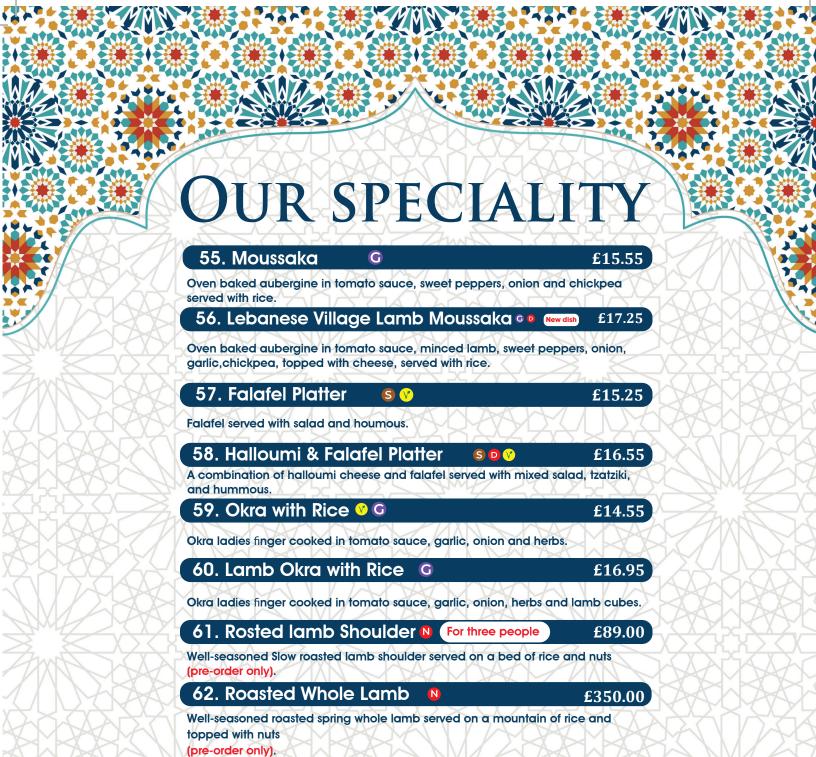

## 63. Roasted Whole Lamb With Mixed Starters **1** £399.00

Well-seasoned roasted spring whole lamb served on a mountain of rice and topped with nuts served with mixed starters

(pre-order only)

Our garlic sauce contains egg Our oil contains soya