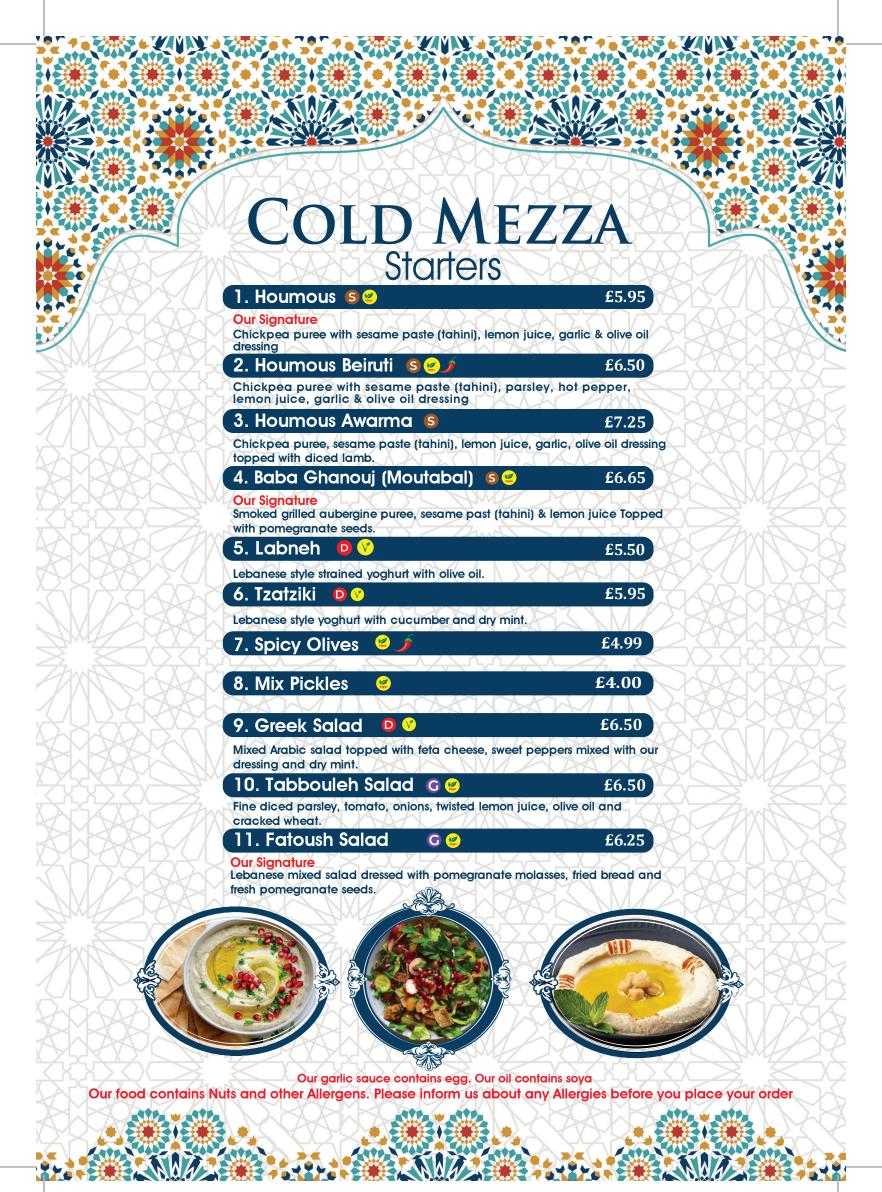

Our food contains Nuts and other Allergens. Please inform us about any Allergies before you place your order