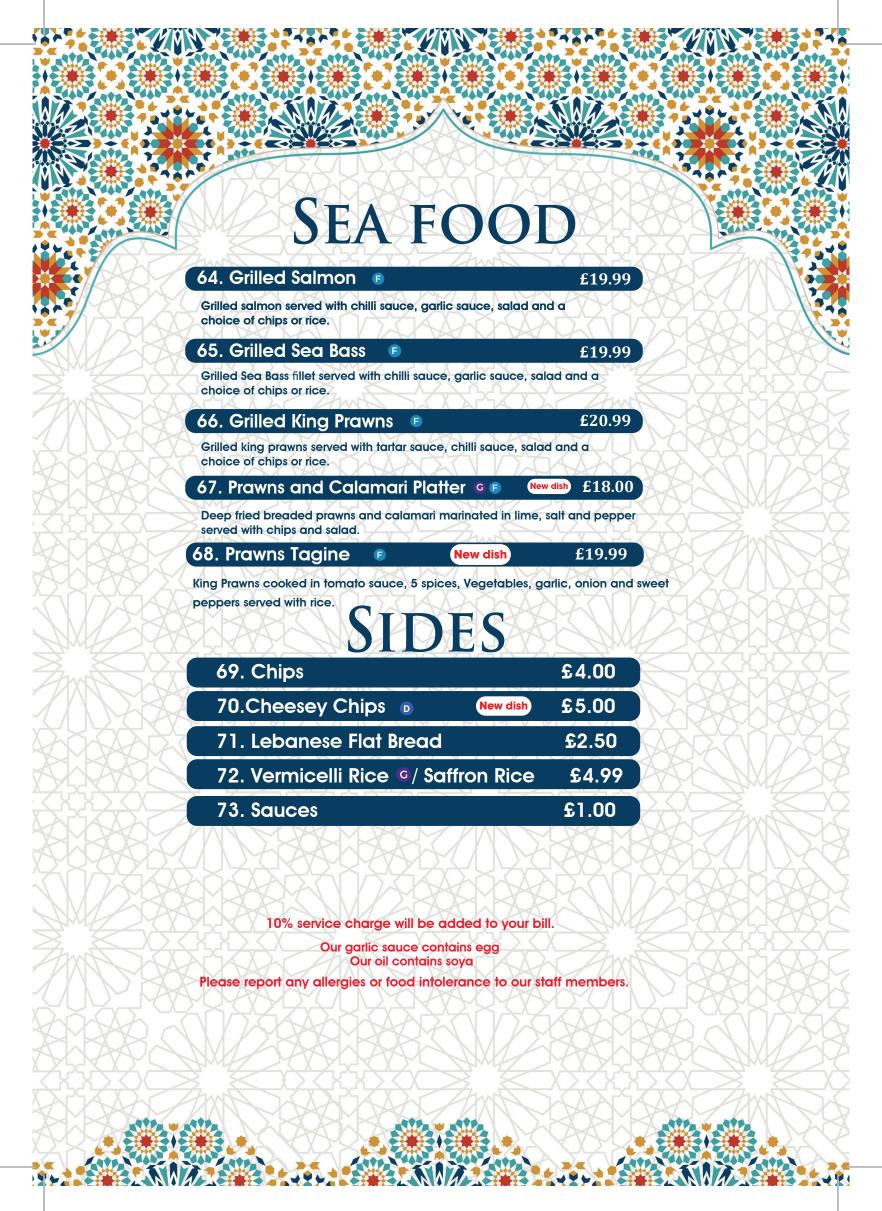

## MINIMUM FOR TWO PEOPLE

10% service charge will be added to your bill.

Our garlic sauce contains egg
Our oil contains soya

Please report any allergies or food intolerance to our staff members.