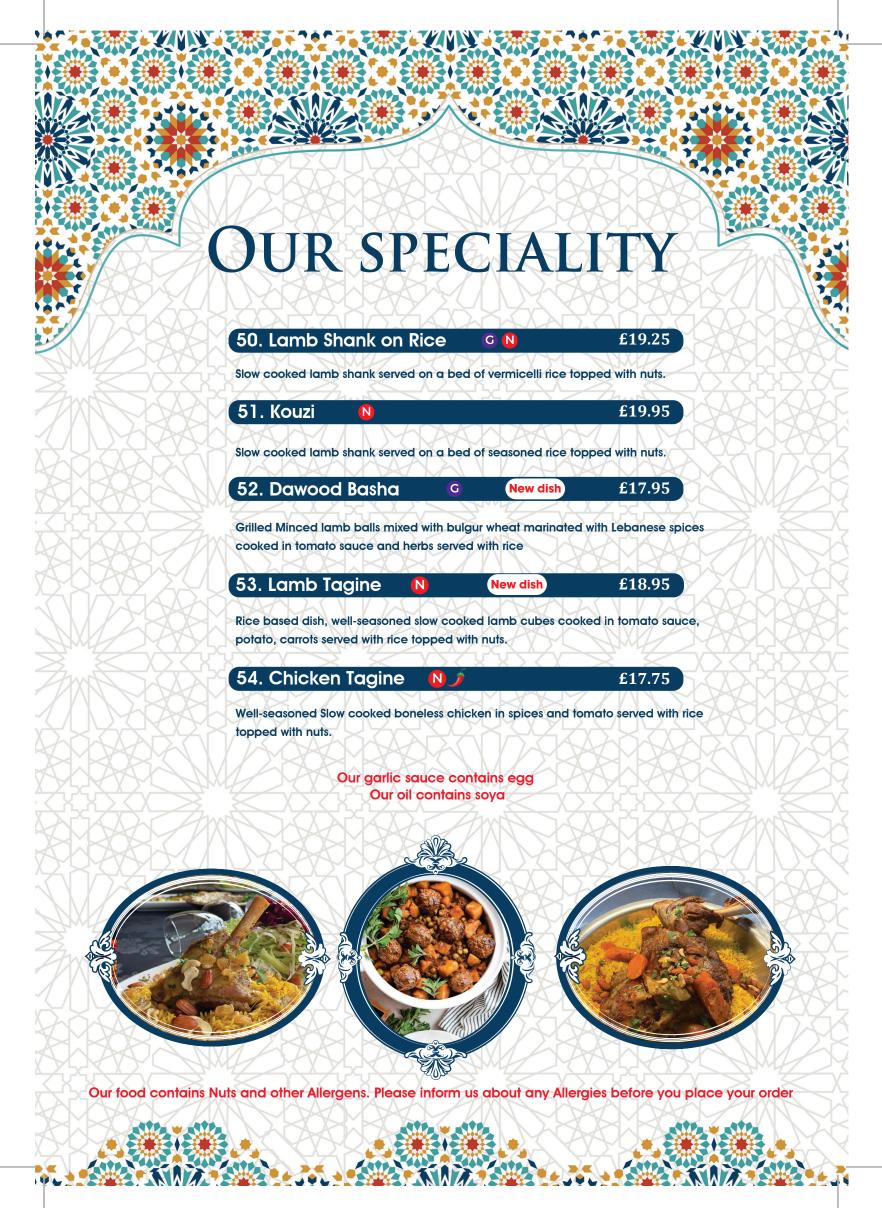

## 63. Roasted Whole Lamb With Mixed Starters **1** £399.00

Well-seasoned roasted spring whole lamb served on a mountain of rice and topped with nuts served with mixed starters

(pre-order only)

Our garlic sauce contains egg Our oil contains soya