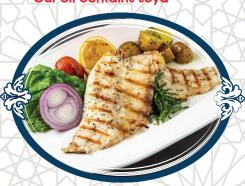

## 63. Roasted Whole Lamb With Mixed Starters **1** £399.00

Well-seasoned roasted spring whole lamb served on a mountain of rice and topped with nuts served with mixed starters

(pre-order only)

Our garlic sauce contains egg Our oil contains soya