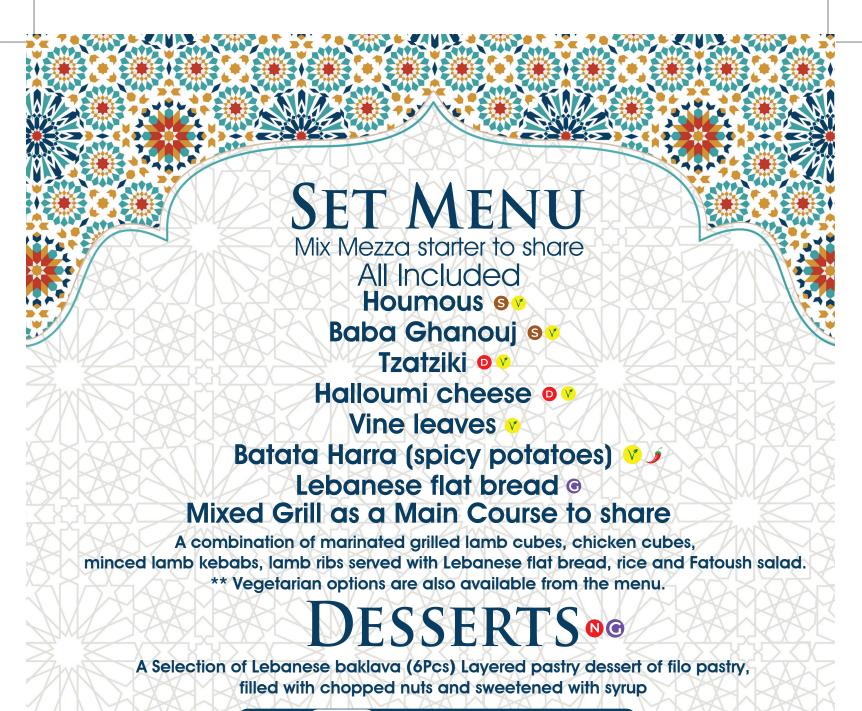

57 THE BROADWAY, CHESHAM HP5 1BX

0149 477 2511

THE OVEN

55 PEASCOD STREET, WINDSOR SL411DE

01753 965 989

£33.50 per person with desserts.

£35.50 per person without desserts.

## MINIMUM FOR TWO PEOPLE

10% service charge will be added to your bill.

Our garlic sauce contains egg
Our oil contains soya

Please report any allergies or food intolerance to our staff members.